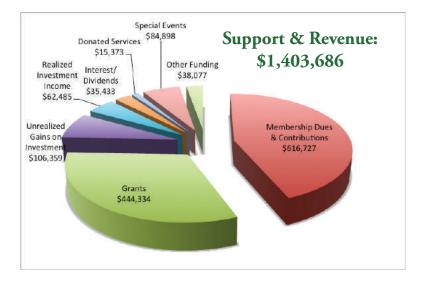

# Financials

| Assets                          |
|---------------------------------|
| Cash\$145,669                   |
| Other\$41,033                   |
| Total Current Assets            |
| Investments                     |
| Property and Equipment\$289,068 |
| Total Non-Current Assets        |
| TOTAL ASSETS\$2,603,613         |
|                                 |
| Liabilities & Net Assets        |
| Current Liabilities             |
| Current Elabilities             |
| Non-Current Liabilities         |
|                                 |
| Non-Current Liabilities         |
| Non-Current Liabilities         |
| Non-Current Liabilities         |

TOTAL LIABILITIES & NET ASSETS . . . . . . . . \$2,603,613

Excerpted from the audited financial report for the period ending June 30, 2013. The full reviewed financial report for the Vermont Natural Resources Council is available upon request.