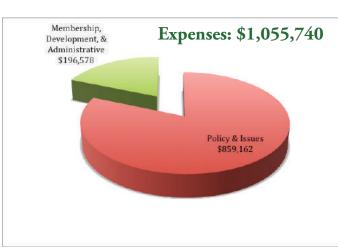

# Financials

| Assets                          |
|---------------------------------|
| Cash\$145,669                   |
| Other\$41,033                   |
| Total Current Assets            |
| Investments                     |
| Property and Equipment\$289,068 |
| Total Non-Current Assets        |
| TOTAL ASSETS\$2,603,613         |
|                                 |
| Liabilities & Net Assets        |
| Current Liabilities             |
| Current Elabilities             |
| Non-Current Liabilities         |
|                                 |
| Non-Current Liabilities         |
| Non-Current Liabilities         |
| Non-Current Liabilities         |

TOTAL LIABILITIES & NET ASSETS . . . . . . . . \$2,603,613

Excerpted from the audited financial report for the period ending June 30, 2013. The full reviewed financial report for the Vermont Natural Resources Council is available upon request.