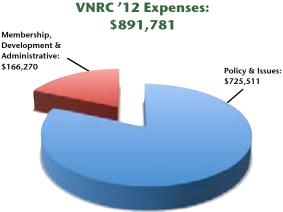

ials**

### Fiscal Year 2012

| Cash                     | \$143,622   |
|--------------------------|-------------|
| Other                    | \$125.295   |
| Total Current Assets     | \$268,917   |
| Investments              | \$1,712,966 |
| Property and Equipment   | \$309,801   |
| Total Non-Current Assets | \$0         |
| TOTAL ASSETS             | \$2,291,684 |

#### **Liabilities & Net Assets**

| Non-Current Liabilities            | \$0           |
|------------------------------------|---------------|
| Total Liabilities                  | \$108,685     |
| Net Assets, Unrestricted           | . \$1,599,566 |
| Net Assets, Temporarily Restricted | \$583,433     |
| Total Net Assets                   | . \$2,182,999 |
| TOTAL LIABILITIES & NET ASSETS     | \$2,291,684   |







# 2012 Highlights

#### **VNRC Celebrates 50 Years of Service**

In late September of 2012, nearly 700 people joined together to celebrate VNRC's 50<sup>th</sup> anniversary and to discuss a vision for the next 50 years. Environmental leaders such as Van Jones and Bill McKibben led an inspiring evening that clearly demonstrated that dedicated, organized efforts can lead to monumental changes. Working together, people of all ages and from all walks of life are coming together and working with VNRC to address the challenges facing Vermont in the coming decades. VNRC membership is important and appreciated by all who love Vermont.

Van Jones speaks on the power of today's young people:

"You are the biggest generation of Americans – the most diverse and you have the wisdom and genius of all