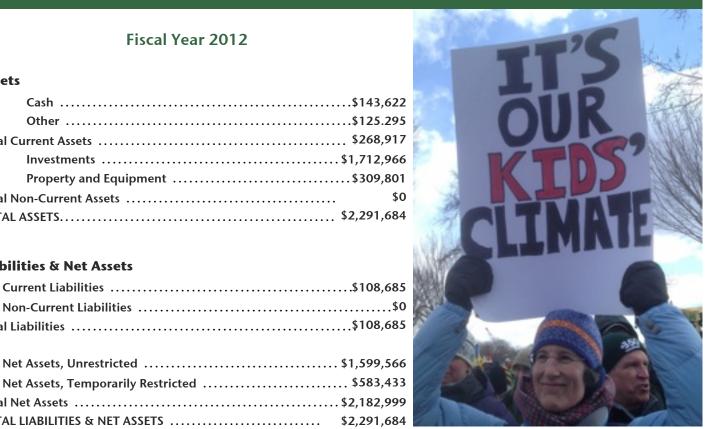

### Fiscal Year 2012

| Cash                     | \$143,622   |
|--------------------------|-------------|
| Other                    | \$125.295   |
| Total Current Assets     | \$268,917   |
| Investments              | \$1,712,966 |
| Property and Equipment   | \$309,801   |
| Total Non-Current Assets | \$0         |
| TOTAL ASSETS             | \$2,291,684 |

#### **Liabilities & Net Assets**

| Non-Current Liabilities            | \$0           |
|------------------------------------|---------------|
| Total Liabilities                  | \$108,685     |
| Net Assets, Unrestricted           | . \$1,599,566 |
| Net Assets, Temporarily Restricted | \$583,433     |
| Total Net Assets                   | . \$2,182,999 |
| TOTAL LIABILITIES & NET ASSETS     | \$2,291,684   |